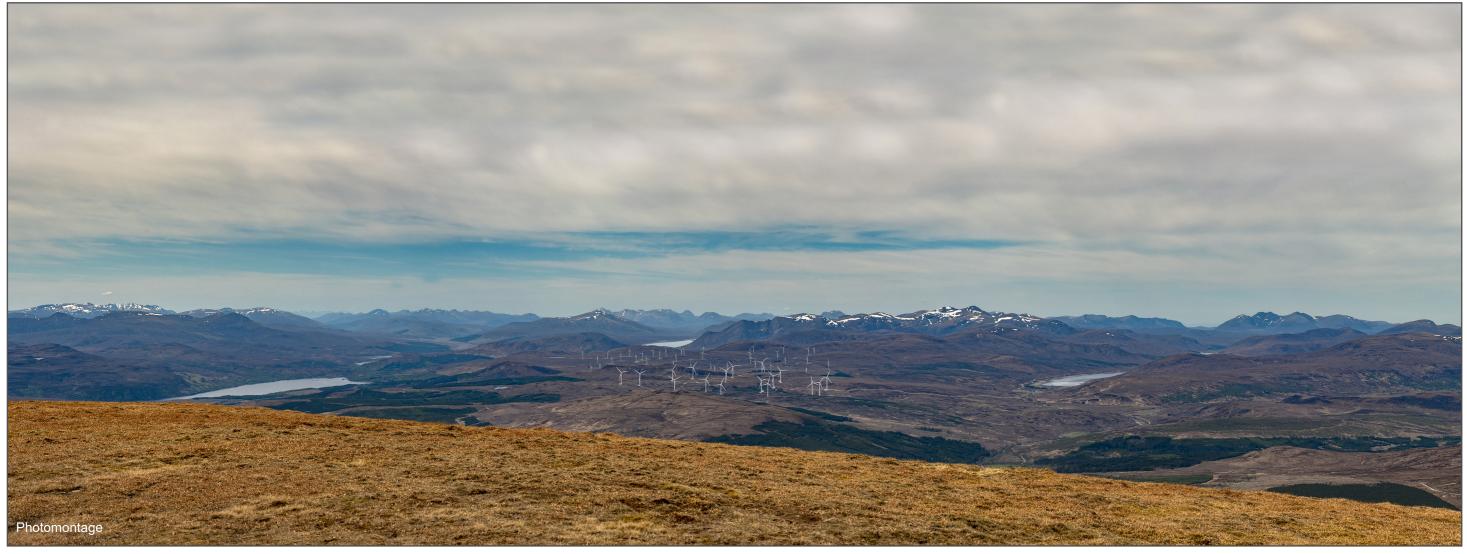

Extent of 50mm single frame

Figure 4.13h Viewpoint 6 Summit of Ben Wyvis

Distance to nearest turbine: 9148m

Camera: Nikon D750 Focal Length: 50mm vertical (27°) x 28mm horizontal (65.5°) Camera height: 1.5m Date: 17/05/2018 12:54

The images contained on this page and the following page are not representative of scale and distance from the actual viewpoint and show the wind farm development in its wider landscape context only.

For empirical testing, the wireline image on the next page can be accurately assessed in the field when converted to a transparency. If viewed with one eye at a distance of 300mm from exactly the same location and height as the original camera lens, the image will fit the real landscape cues.